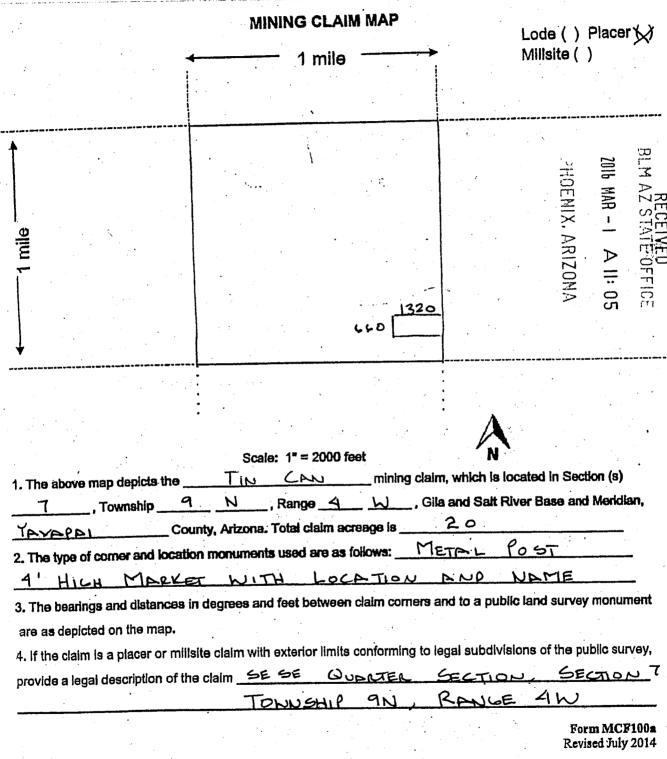

# **圆川 似心 别心 说**从 国外法外人以外心以外,以为外面的人的人的,他从 圆门门

| LOCATION NOTICE FOR PLACER MINING CLAIM                                                                                         |                   |            | -0              | 2016         |       |
|---------------------------------------------------------------------------------------------------------------------------------|-------------------|------------|-----------------|--------------|-------|
| ☐ Amendment BLM Serial #                                                                                                        |                   |            |                 | MAA          | AZ    |
| NOTICE IS HEREBY GIVEN that the TIN CAN                                                                                         | BLM               |            | ×               | 1            | STI   |
| placer mining claim has been located by  Robert whose current mailing                                                           | Stamp             |            | HOENIX, ARIZONA | A   :        | TEOFF |
| address is PO BOX 401                                                                                                           | -                 |            | D               | 05           | - 0   |
| YARNEH, AZ. 85362                                                                                                               |                   |            |                 |              |       |
| The general course of this claim is SE SE ar                                                                                    | nd it is situated | in YP      | VAF             | 19           |       |
| County, Arizona. This claim is 1320 feet in length and                                                                          | 660 f             | eet in wi  | dth.            |              |       |
| Total Claim Acreage. This claim runs from the location m                                                                        | onument on w      | hich this  | locatio         | on notic     | ce is |
| posted at the <u>SW</u> corner of the claim approximately <u>wwo</u> fe                                                         | etina No?         | TH di      | rection         | to the       |       |
| NW end line and 1320 feet in a EAST direction to                                                                                | othe_NE           | end        | d line.         | This cl      | aim i |
| marked by four monuments, one at each corner of the claim.                                                                      |                   |            |                 |              |       |
| The location monument on which this notice is posted is situated with                                                           | in Section        | 7 .        | Towns           | hip          |       |
| a N , Range 4 W , Gila Salt River Base and Me                                                                                   | eridian, Arizona  | a. This cl | aim er          | compa        | asses |
| portions of the following legal subdivision(s) if located by legal subdiv                                                       |                   |            |                 |              |       |
| section(s), Township(s) and Range(s) SE SE QUARTER                                                                              | SECT              | iON,       | SEC             | CTIO         | 57    |
| TOWNSHIP 9N, RANCE AW                                                                                                           |                   |            |                 |              |       |
| 110 1 1 10                                                                                                                      |                   |            |                 |              |       |
|                                                                                                                                 | manent monun      | nent and   |                 |              |       |
| The locality of this claim with reference to some natural object or per                                                         |                   |            |                 |              |       |
| The locality of this claim with reference to some natural object or permitting (if any) concerning its locality are as follows: | 4 MILE            | · IU       | 4               | <del>-</del> |       |
| The locality of this claim with reference to some natural object or perm (if any) concerning its locality are as follows:       | 4 MILE            | E P        | 11111           |              | d ma  |
| The locality of this claim with reference to some natural object or perm (if any) concerning its locality are as follows:       | 14 MILE<br>OCTAVI | E P        | 11111           |              | d ma  |
| The locality of this claim with reference to some natural object or perm (if any) concerning its locality are as follows:       | 14 MILE<br>OCTAVI | E P        | 11111           |              | d ma  |
| The locality of this claim with reference to some natural object or perm (if any) concerning its locality are as follows:       | 14 MILE<br>OCTAVI | E P        | 11111           |              | d ma  |

|                                      | 1 mile                   |                                          | Lode ( ) Placer       |                                     | Lode ( ) |  |  |
|--------------------------------------|--------------------------|------------------------------------------|-----------------------|-------------------------------------|----------|--|--|
|                                      |                          |                                          |                       |                                     |          |  |  |
|                                      |                          |                                          |                       | RECEI<br>RLM AZ STA<br>2016 MAR - I |          |  |  |
| 1 mile                               |                          |                                          | AOENIX, ARIZONA       | TATE OFFIC                          |          |  |  |
|                                      |                          | 440                                      |                       | <b>o</b>                            |          |  |  |
|                                      | N, Range                 | mining claim, w                          | nd Salt River Base a  |                                     |          |  |  |
| 2. The type of corner and location   |                          | alm acreage is 2<br>are as follows: METO |                       |                                     |          |  |  |
|                                      |                          | LOCATION A                               |                       |                                     |          |  |  |
| 3. The bearings and distances i      | n degrees and feet be    | tween claim corners and                  | to a public land surv | ey monument                         |          |  |  |
| are as depicted on the map.          |                          |                                          |                       |                                     |          |  |  |
| 4. If the claim is a placer or mills | site claim with exterior | limits conforming to legal               | subdivisions of the   | public survey,                      |          |  |  |
| provide a legal description of the   |                          |                                          |                       | ECTION 7                            |          |  |  |
|                                      | TONNS                    | HIP 9N, RI                               | PNGE AW               |                                     |          |  |  |
|                                      |                          |                                          |                       | orm MCF100a                         |          |  |  |